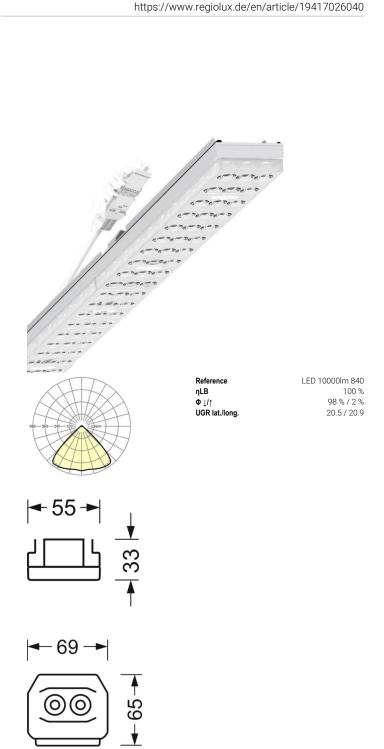

## LIGHTING TECHNOLOGY

| LED, Colour rendering/Light colour |  |
|------------------------------------|--|
| CRI ≥ 80 / 4000K                   |  |
| 3SDCM                              |  |
| RG1                                |  |
| 10098lm                            |  |
| 50000h L80/B10 (Tq 40°C)           |  |
| 181lm/W                            |  |
| 95° (C0) / 95 ° (C90)              |  |
| 20.5 / 20.9                        |  |
|                                    |  |

## **MECHANICS**

| Housing colour         | traffic white RAL 9016                   |  |
|------------------------|------------------------------------------|--|
| Dimensions (LxWxH/DxH) | 2299mm x 55mm x 33mm                     |  |
| Weight (net)           | 2.6kg                                    |  |
| Type of installation   | Mounting rail system installation, Light |  |
|                        | structure                                |  |

| Dimensions |         |        |  |
|------------|---------|--------|--|
| L          | 2299 mm | Length |  |
| В          | 55 mm   | Width  |  |
| н          | 33 mm   | Height |  |
|            |         |        |  |